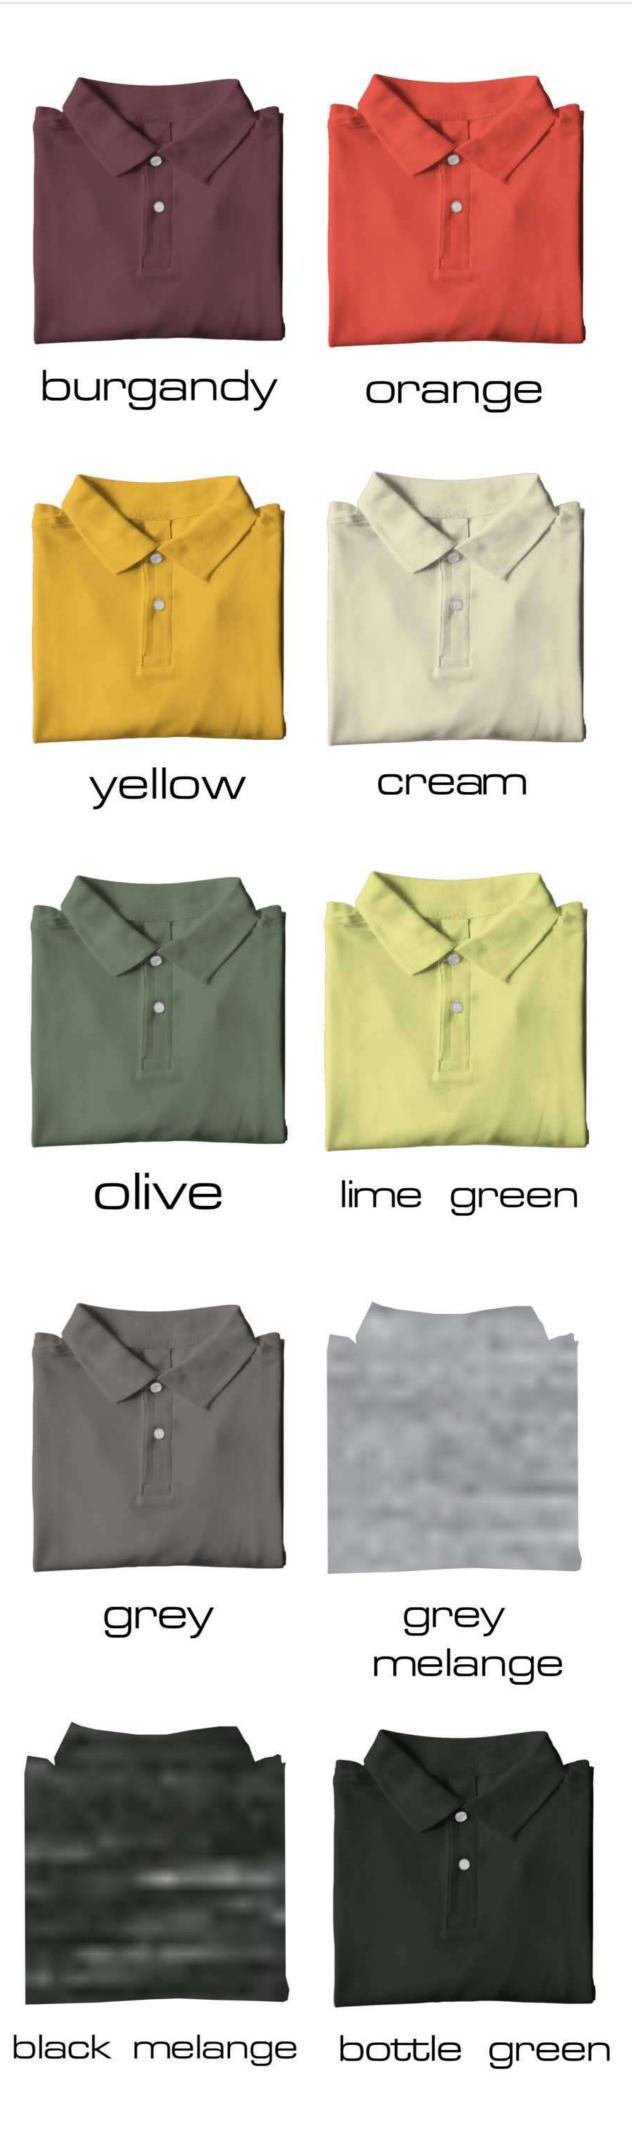

### 100%COTTON 250–260 gsm

product code: RS/CC25

The material used to make this polo is 100% ring-spun cotton and IT gives a hefty feel.

Our polos are tailored with a double needle stitch on the shoulder, sleeves, side slits on the bottom hem.

Their heavy feel makes them essentially ideal for corporate events, mid range clothing, printing or embroidering work.

melange colours will contain a certain percentage of polyester

dark denim true blue light denim

turquoise blue

electric blue

aqua

true navy

royal blue

sky

aquamarine coral green

mint

cocoa

chestnut

dark beige

grey

white

black

grey melange

white melange

black melange

sunflower

brown

CHEST

38

40

42

44