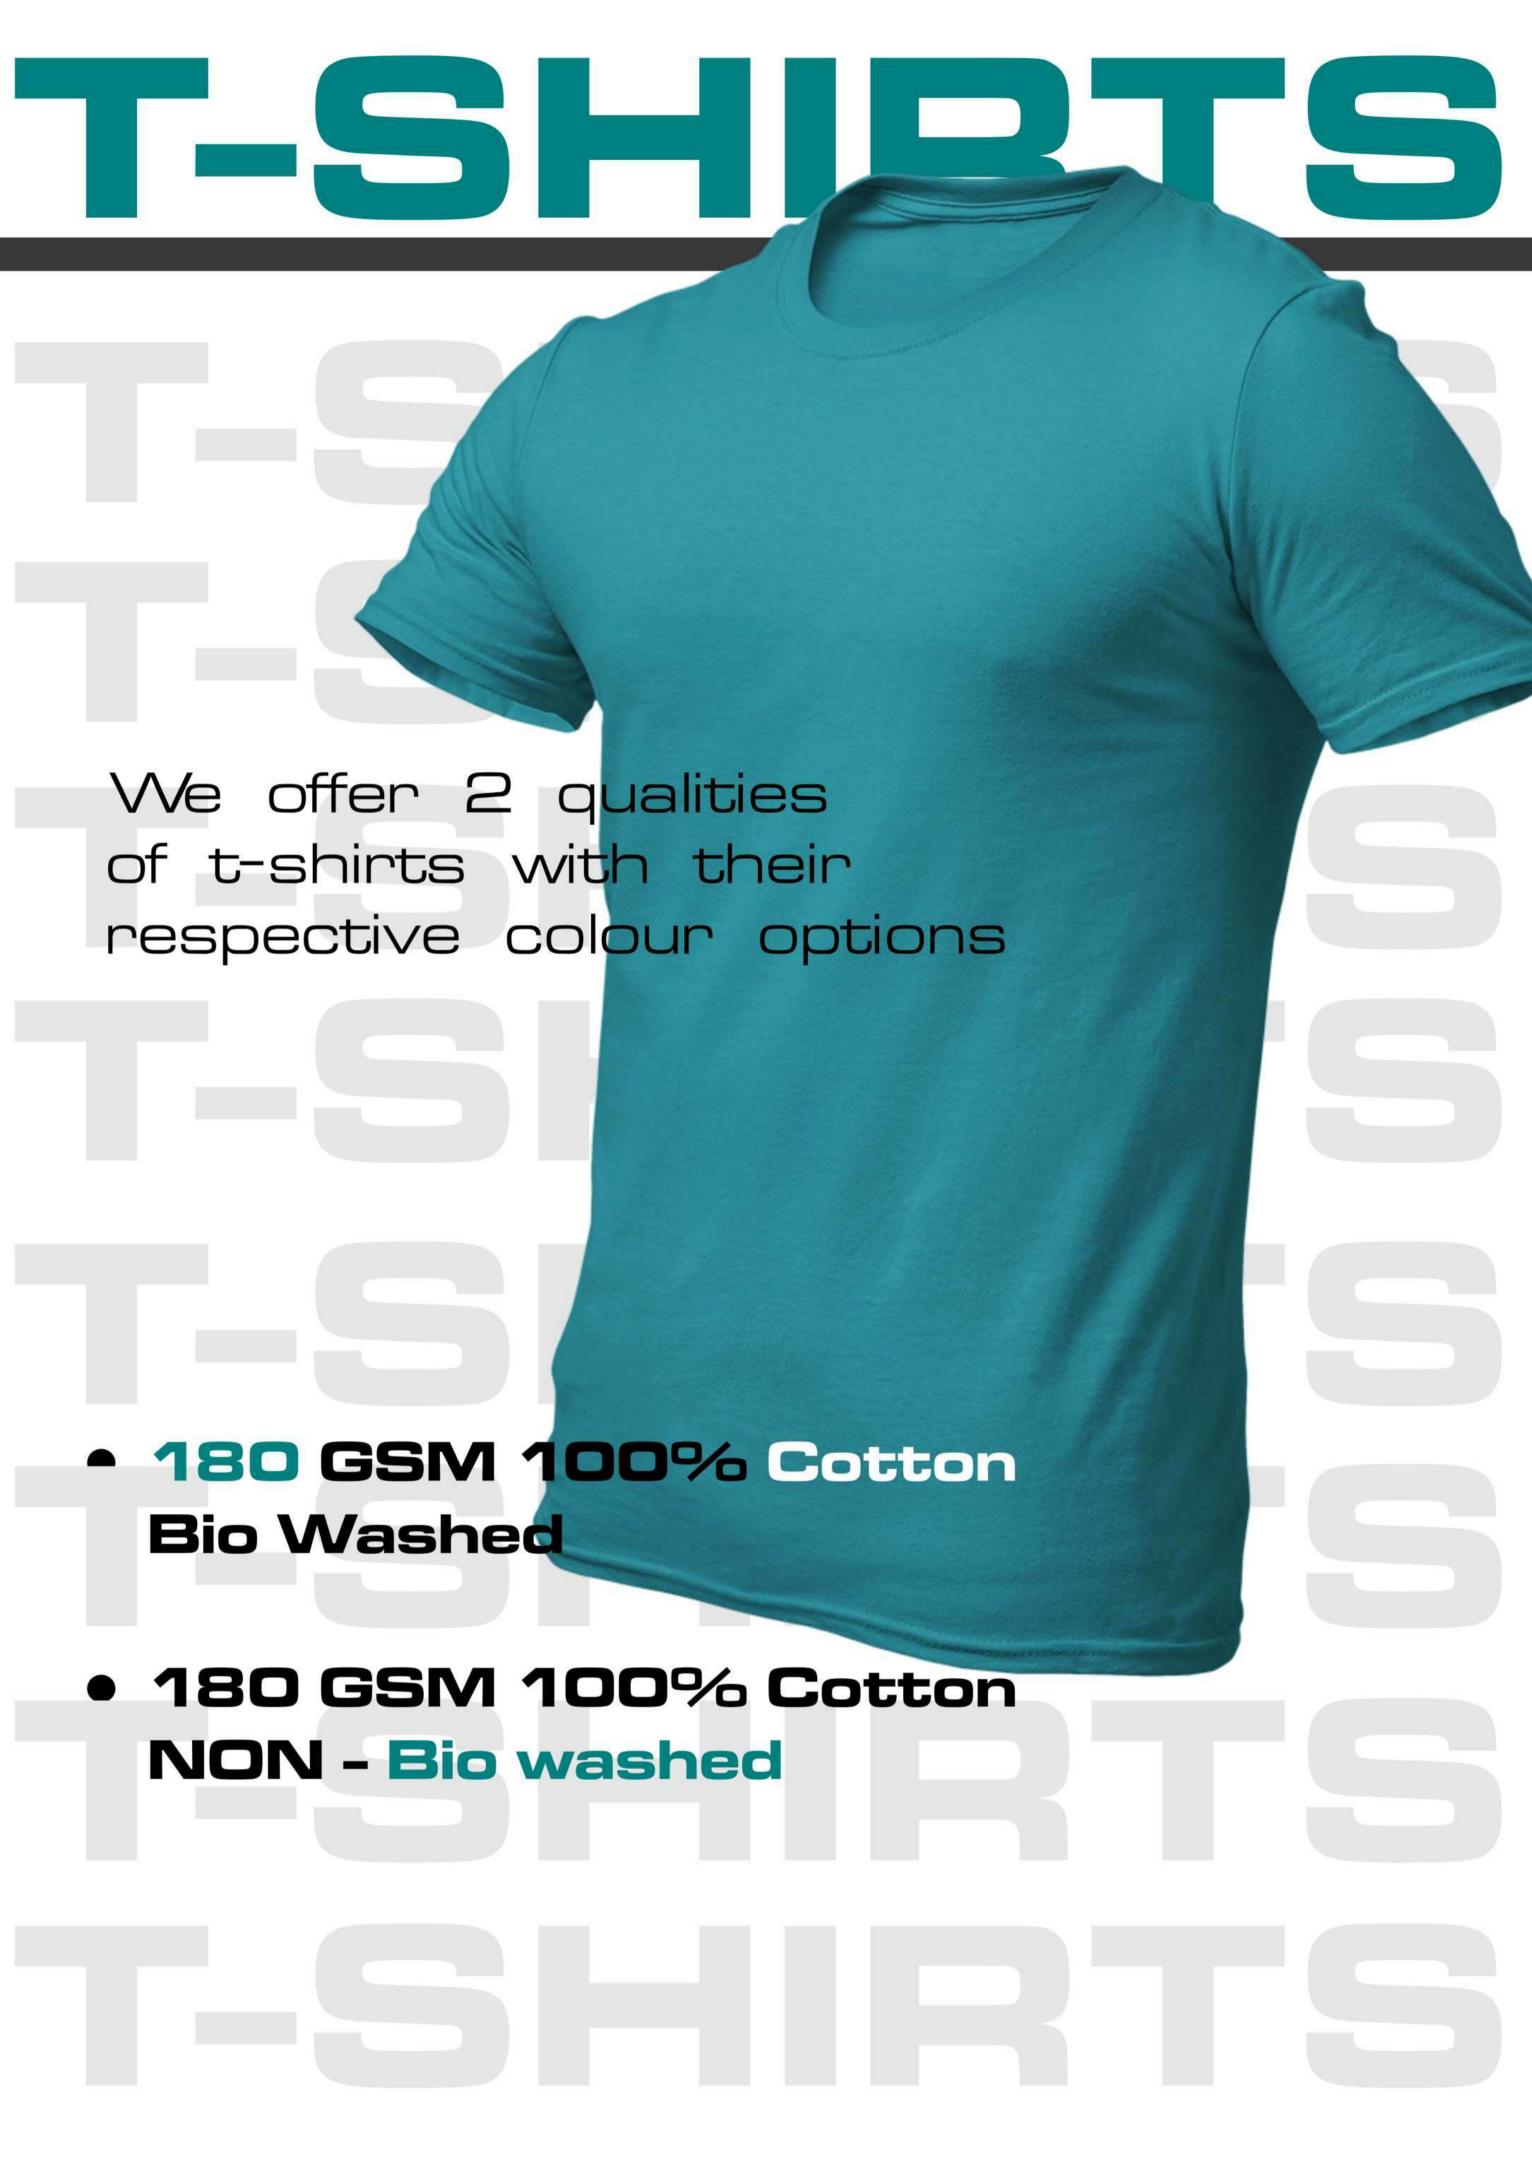

### 100% COTTON 180 GSM **BIO-WASHED**

product code: RS/BC18

These round neck t-shirts are made up of 100% combed cotton and are bio washed to make the fabric more durable after washing.

These t-shirts are a crowd favourite and is recommended by us to every client

Every piece has been crafted to perfection using the latest technology in the clothing industry.

These come in 26 mind - blowing colours to make sure you stand out.

For a **custom colour** of your choice, a minimum order of 250 pcs must be placed.

navy

turquoise

lavender

purple

salmon pink

mint green sage green

olive

melange colours will contain a certain percentage of polyester.

red

maroon

brick red

royal blue

orange

purple melange

burgandy

29

30

31

31

31

anthra melange

green melange

melange

white melange

yellow

red melange

44

46

48

50

52

SIZE

XS

S

M

 $\times$ L

2XL

 $\exists XL$ 

4XL

5XL