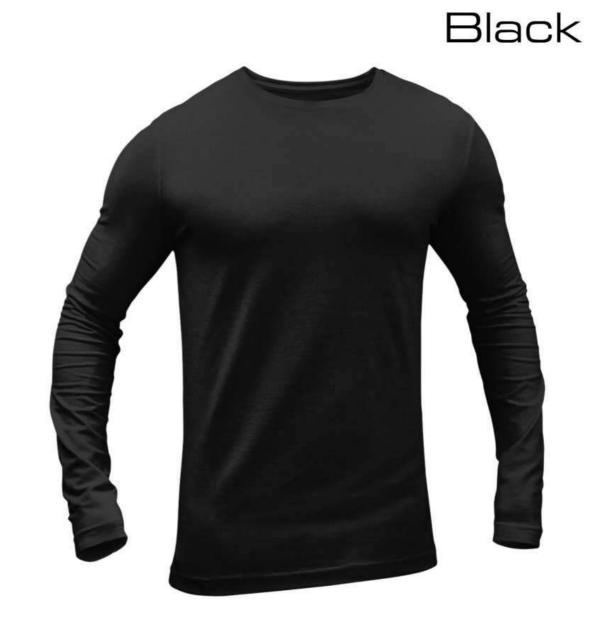

### 100% COTTON 180 GSM **BIO-WASHED**

product code: RS/BC18

These round neck t-shirts are made up of 100% combed cotton and are bio washed to make the fabric more durable after washing.

These t-shirts are a crowd favourite and is recommended by us to every client

Every piece has been crafted to perfection using the latest technology in the clothing industry.

These come in 26 mind - blowing colours to make sure you stand out.

For a **custom colour** of your choice, a minimum order of 250 pcs must be placed.