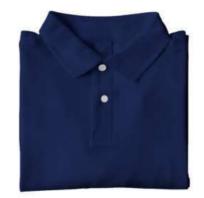

We offer 2 qualities
of polos with their
respective colour options.
Embroidered polos are perfect for
promotional events and office or
factory staff.

- 220 GSM 100% Cotton Non - Bio Washed
- 260 GSM 100% Cotton
   Bio washed

### 100% COTTON 220 GSM

product code: RS/P22

Our polos are tailored with 100% cotton material. The only exception is made for the melange colours, which comprise of a certain percentage of polyester.

These polos are available in 20 fabulous colours. Ideally, they are suitable to be embroidered but can also be printed for promotional purposes.

These polos are best worn by office staffs, but can definitely be styled from time to time.

dark navy

navy

denim

sky

wine

red

purple