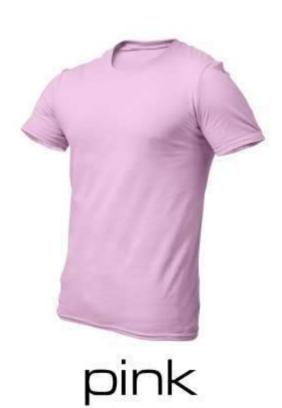

pink

leaf green

apple green

| SIZE | CHEST |
|------|-------|
| S    | 36    |
| M    | 38    |
| L    | 40    |
| XL   | 42    |
| 2XL  | 44    |