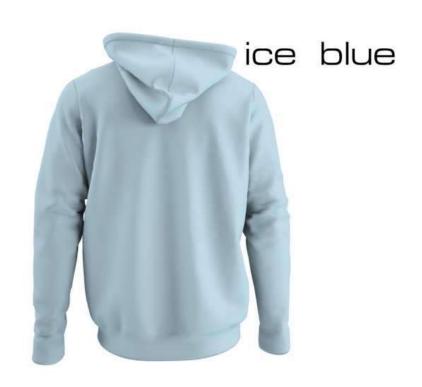

### 100% COTTON 550 GSM

product code: RS/HC55

These cotton-rich hoodies are crafted with a rich 550 gsm fabric tailored for utmost comfort.

Our eco-friendly bio washing process ensures durability and the brushed interior offers luxury like no other:

For a **custom colour** of your choice,
A minimum order of **250 pcs** must be placed.

| SIZE | CHEST | LENGTH |
|------|-------|--------|
| S    | 42    | 26     |
| M    | 44    | 27     |
| L    | 46    | 28     |
| XL   | 48    | 29     |
| 2XL  | 50    | 30     |
| ЗXL  | 52    | 31     |
|      |       |        |