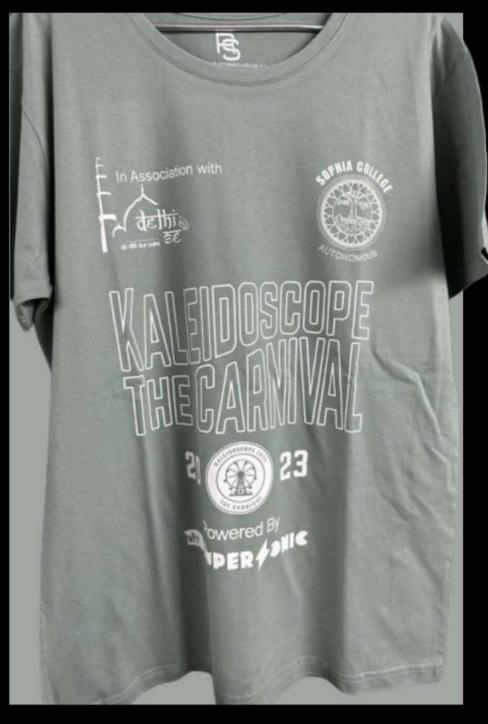

### DTF Printing

Direct to film printing is also known as sticker print. Using this technique, we print colourful and detailed designs. It is ideal for t-shirts and hoodies but can be used on polos as well.

This kind of of printing is used for our corporate clients which have colourfull logos as well as colleges requiring customized t-shirts (Different name behind every t-shirt as in the picture below).