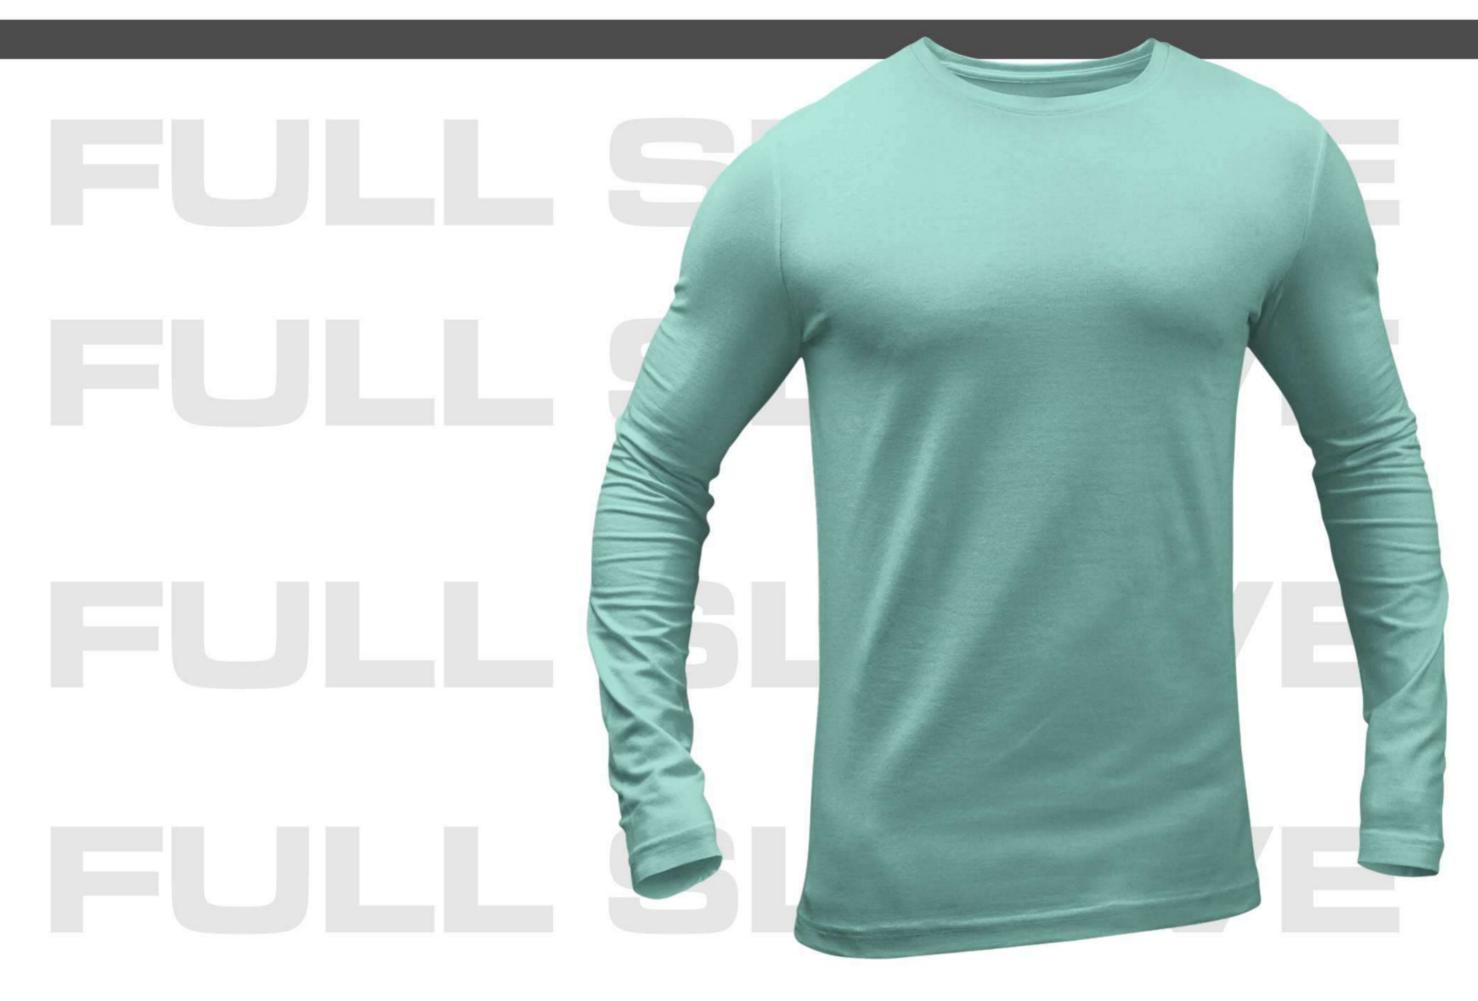

# FULL SLEEVE T-SHIRTS

- Poly cotton 160 GSM
- 100% Cotton 180 GSM

FULL SLEEVE
FULL SLEEVE

### 100% Cotton 180GSM

product code: RS/FC18

Our full sleeve tshirts have been prduced with 100% bio-washed combed cotton.

They feel light and comfortable and can be printed on with various techniques depending on your requirement.

These are readily available in 3 colours.

For custom colour of your choice, a minimum order of 250 pcs must be placed.