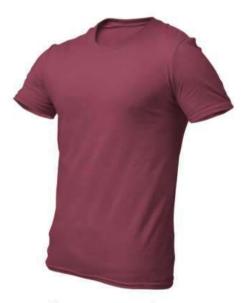

### 100% COTTON 180 GSM **BIO-WASHED**

product code: RS/BC18

These round neck t-shirts are made up of 100% combed cotton and are bio washed to make the fabric more durable after washing.

These t-shirts are a crowd favourite and is recommended by us to every client

Every piece has been crafted to perfection using the latest technology in the clothing industry.

These come in 26 mind - blowing colours to make sure you stand out.

For a **custom colour** of your choice, a minimum order of 250 pcs must be placed.