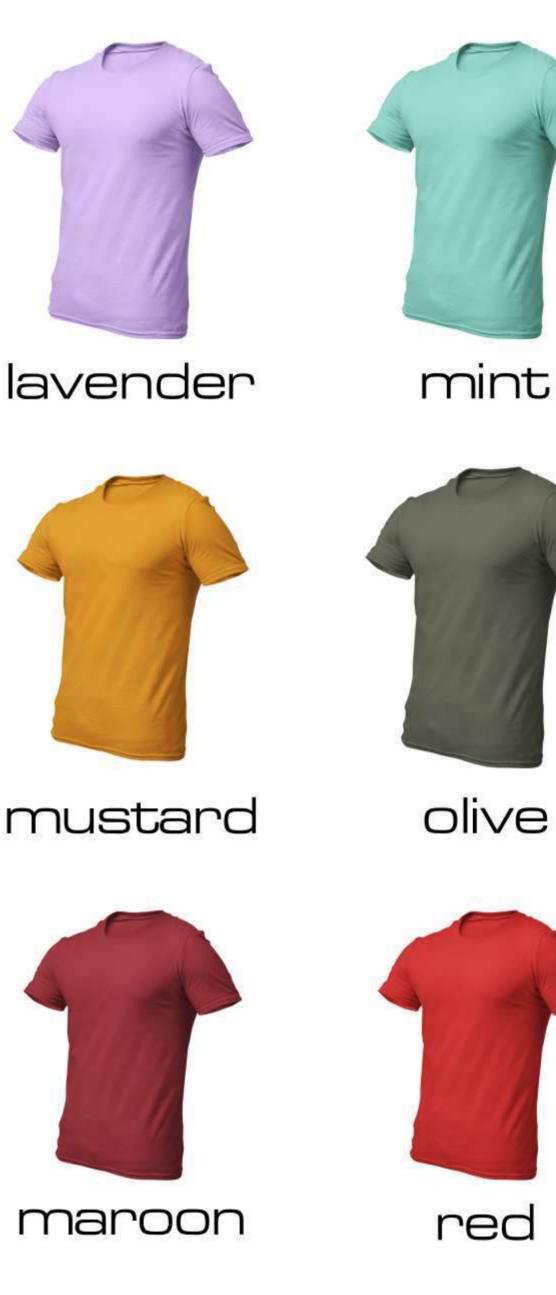

### 100% COTTON 180 GSM **BIO-WASHED**

product code: RS/BC18

These round neck t-shirts are made up of 100% combed cotton and are bio washed to make the fabric more durable after washing.

These t-shirts are a crowd favourite and is recommended by us to every client

Every piece has been crafted to perfection using the latest technology in the clothing industry.

These come in 26 mind - blowing colours to make sure you stand out.

For a **custom colour** of your choice, a minimum order of 250 pcs must be placed.

navy

turquoise

lavender

purple

salmon pink

mint green sage green

olive

melange colours will contain a certain percentage of polyester.

red

maroon

brick red

royal blue

orange

purple melange

burgandy

29

30

31

31

31

anthra melange

green melange

melange

white melange

yellow

red melange

44

46

48

50

52

SIZE

XS

S

M

 $\times$ L

2XL

 $\exists XL$ 

4XL

5XL