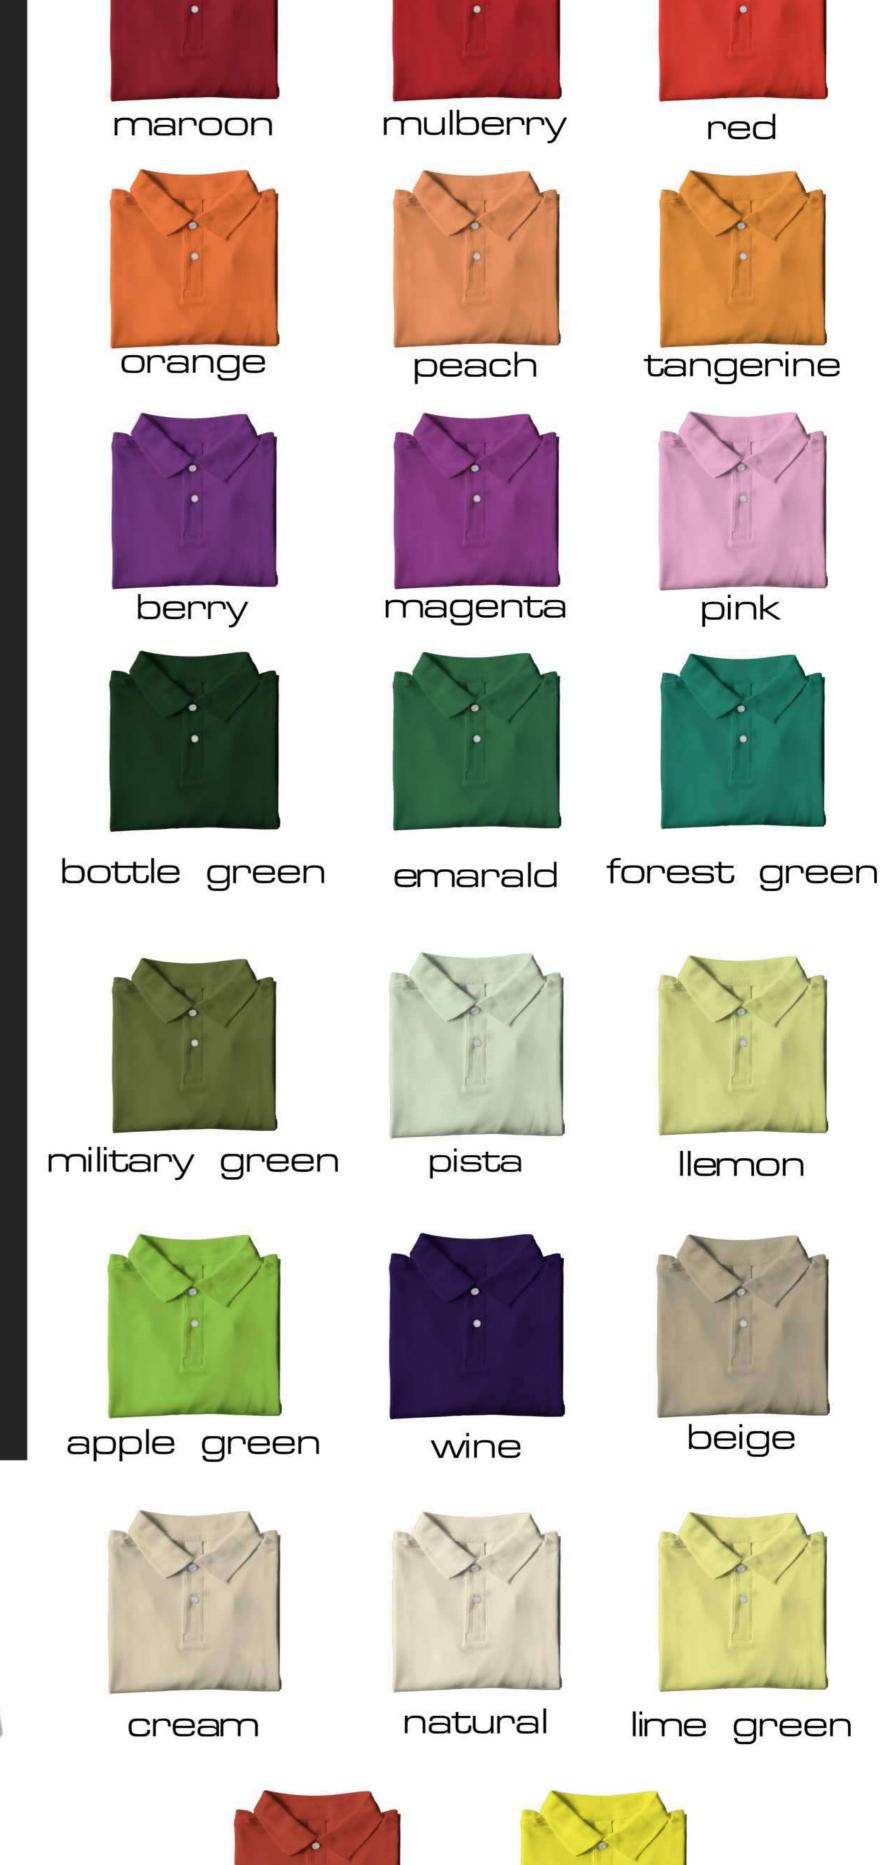

### 100% COTTON 220 GSM

product code: RS/P22

Our polos are tailored with 100% cotton material. The only exception is made for the melange colours, which comprise of a certain percentage of polyester.

These polos are available in 20 fabulous colours. Ideally, they are suitable to be embroidered but can also be printed for promotional purposes.

These polos are best worn by office staffs, but can definitely be styled from time to time.

dark navy

navy

denim

sky

wine

red

purple

pink

leaf green

apple green

| SIZE | CHEST |
|------|-------|
| S    | 36    |
| M    | 38    |
| L    | 40    |
| XL   | 42    |
| 2XL  | 44    |