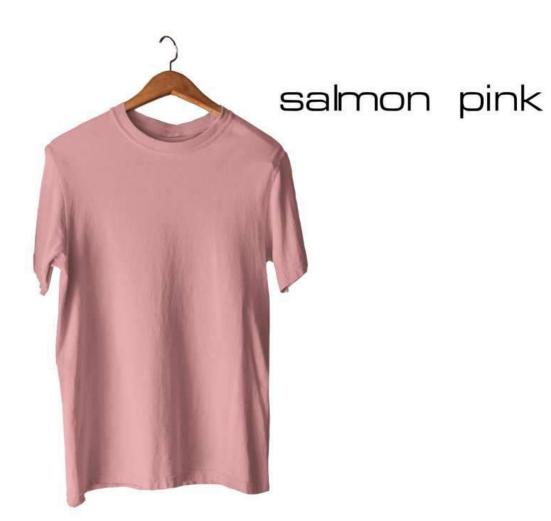

navy

turquoise

lavender

purple

salmon pink

mint green sage green

olive

melange colours will contain a certain percentage of polyester.