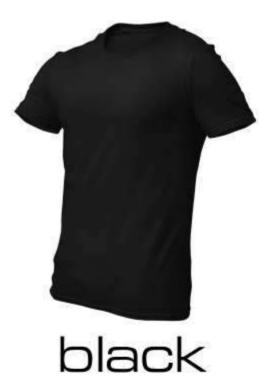

we have to offer.

The material feels just right on wearing. Once tried on, you'll notice that the t-shirt feels not too heavy, nor too light.

These t-shirts are ideal for school/college events and for promotional purposes.

| SIZE | CHEST |
|------|-------|
| S    | 38    |
| M    | 40    |
| L    | 42    |
| XL   | 44    |
| 2XL  | 46    |





green

### POLY-COTTON 160 GSM

product code: RS/PC16

These t-shirts are made with poly-cotton mixture thus feel light and comfortable on wearing

they are suitable for priinting with various techniques.

FOR CUSTOM COLOUR OF YOUR CHOICE minimum

### 50 pcs

| SIZE | CHEST | LENGTH |
|------|-------|--------|
| S    | 38    | 26     |
| Μ    | 40    | 27     |
| L    | 42    | 28     |
| XL   | 44    | 29     |
| 2XL  | 46    | 30     |













# HOODDJES

# HOOES HOOES

We offer 3 qualities of pullover hoodies with their respective colour options. Printed Hoodies are the trend for all major school events and merchandises.

• 340 & 280 GSM 100% Cotton Bio Washed

• 550 GSM 100% Cotton Bio Washed

### 100% COTTON 550 GSM

product code: RS/HC55

These cotton-rich hoodies are crafted with a rich 550 gsm fabric tailored for utmost comfort.

Our eco-friendly bio washing process ensures durability and the brushed interior offers luxury like no other:

For a **custom colour** of your choice,
A minimum order of **250 pcs** must be placed.

| SIZE | CHEST | LENGTH |
|------|-------|--------|
| S    | 42    | 26     |
| M    | 44    | 27     |
| L    | 46    | 28     |
| XL   | 48    | 29     |
| 2XL  | 50    | 30     |
| ЗXL  | 52