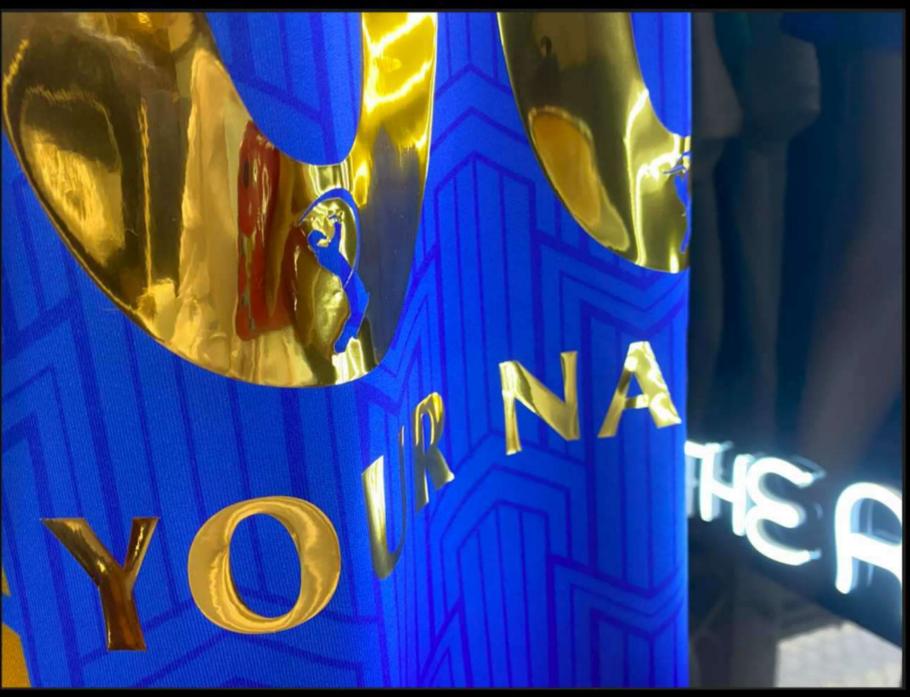

This kind of of printing is used for our corporate clients which have colourfull logos as well as colleges requiring customized t-shirts (Different name behind every t-shirt as in the picture below).