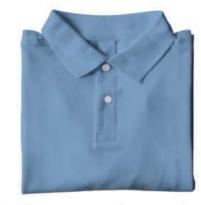

We offer 2 qualities
of polos with their
respective colour options.
Embroidered polos are perfect for
promotional events and office or
factory staff.

- 220 GSM 100% Cotton Non - Bio Washed
- 260 GSM 100% Cotton
   Bio washed

### 100%COTTON 250–260 gsm

product code: RS/CC25

The material used to make this polo is 100% ring-spun cotton and IT gives a hefty feel.

Our polos are tailored with a double needle stitch on the shoulder, sleeves, side slits on the bottom hem.

Their heavy feel makes them essentially ideal for corporate events, mid range clothing, printing or embroidering work.

melange colours will contain a certain percentage of polyester

dark denim true blue light denim

turquoise blue

electric blue

aqua

true navy

royal blue

sky

aquamarine coral green

mint