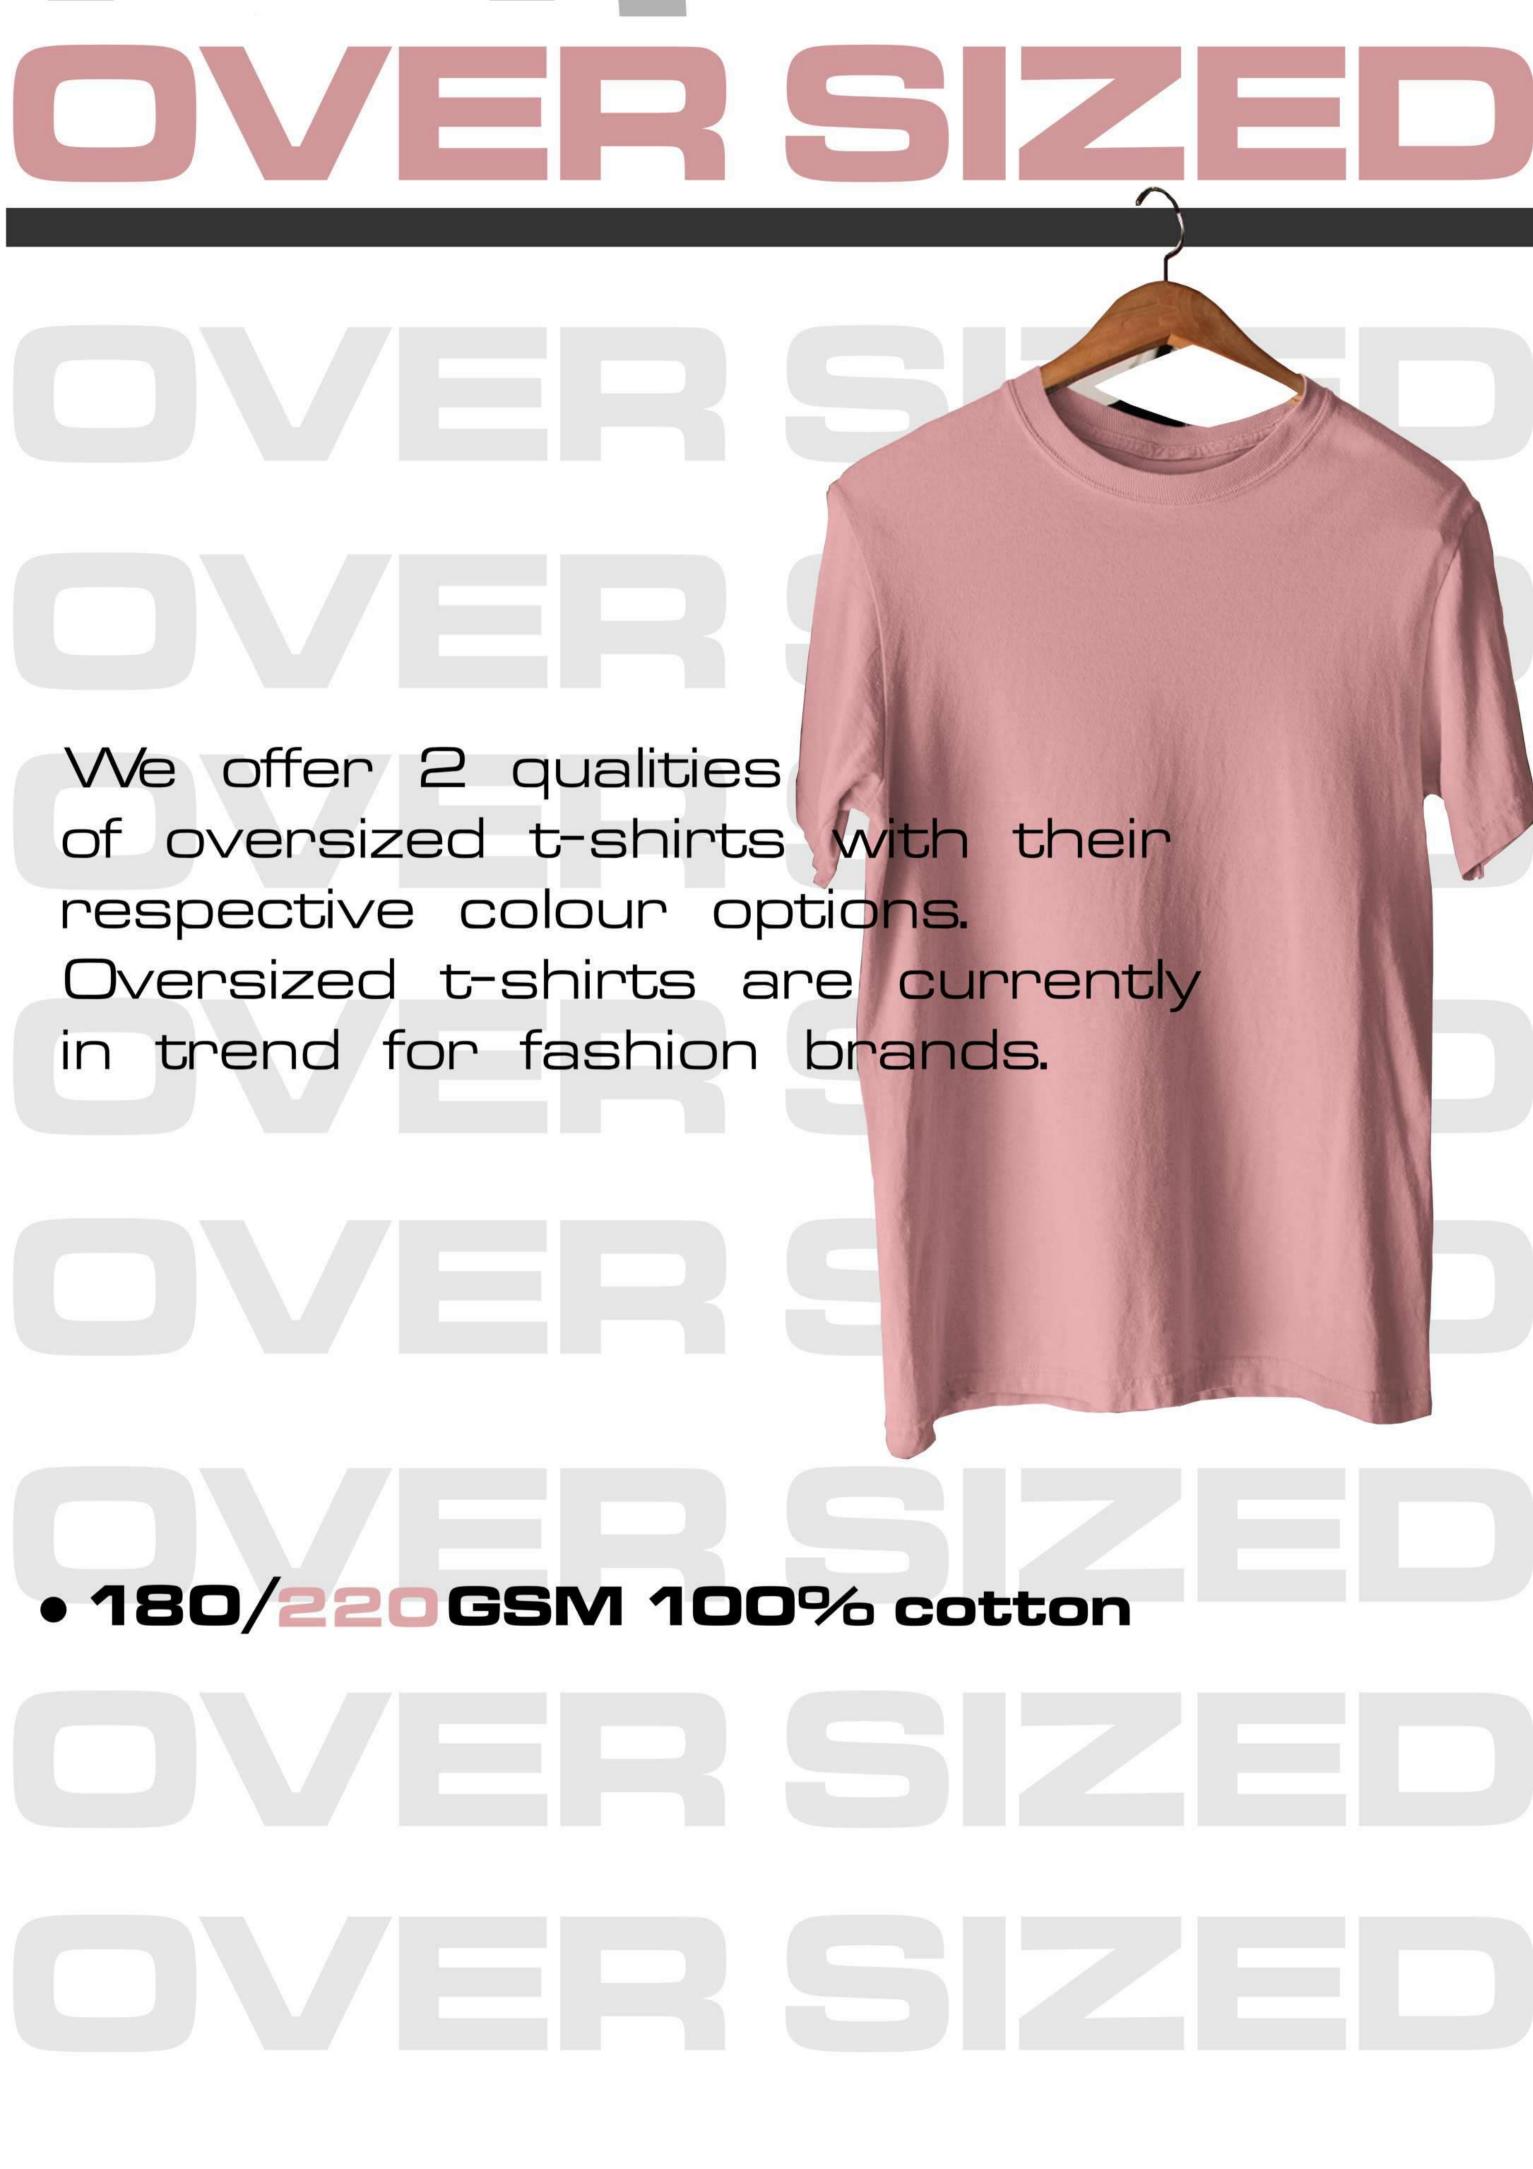

### 100%COTTON 180/220GSM

product code: RS/OC18 RS/OC22

Our oversized t-shirts are available in a soft, light material as well as a heavy, stylish material found in the 220 GSM t-shirts.

Our oversized tees come in 4 ready colours.

For **custom colour** of your choice A minimum order of **250** pcs must be placed.

| SIZE | CHEST | LENGTH 9 | SHOULDER |
|------|-------|----------|----------|
| XS   | 40    | 28       | 19       |
| S    | 42    | 28.5     | 20       |
| M    | 44    | 29       | 21       |
| L    | 46    | 29.5     | 22       |
| XL   | 48    | 30       | 23       |
| XXL  | 50    | 30.5     | 24       |