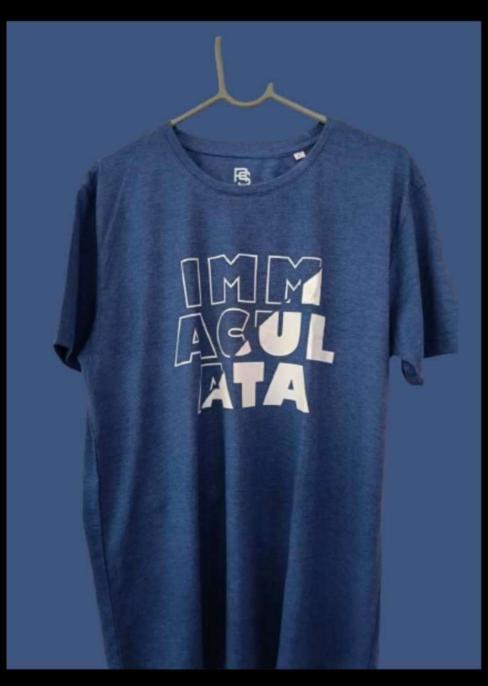

### DTF Printing

Direct to film printing is also known as sticker print. Using this technique, we print colourful and detailed designs. It is ideal for t-shirts and hoodies but can be used on polos as well.

This kind of of printing is used for our corporate clients which have colourfull logos as well as colleges requiring customized t-shirts (Different name behind every t-shirt as in the picture below).