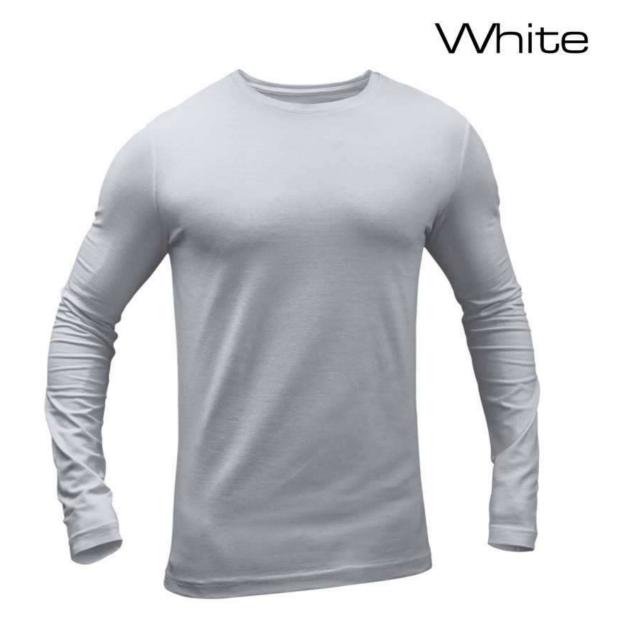

# FULL SLEEVE T-SHIRTS

- Poly cotton 160 GSM
- 100% Cotton 180 GSM

FULL SLEEVE
FULL SLEEVE

### 100% Cotton 180GSM

product code: RS/FC18

Our full sleeve tshirts have been prduced with 100% bio-washed combed cotton.

They feel light and comfortable and can be printed on with various techniques depending on your requirement.

These are readily available in 3 colours.

For custom colour of your choice, a minimum order of 250 pcs must be placed.