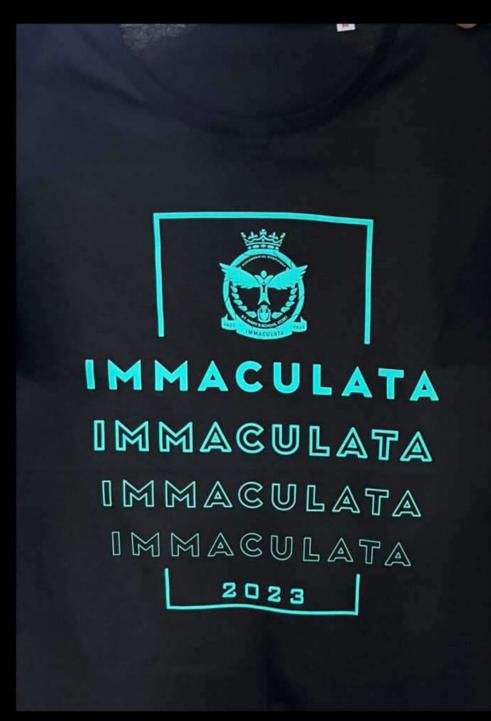

### DTF Printing

Direct to film printing is also known as sticker print. Using this technique, we print colourful and detailed designs. It is ideal for t-shirts and hoodies but can be used on polos as well.

This kind of of printing is used for our corporate clients which have colourfull logos as well as colleges requiring customized t-shirts (Different name behind every t-shirt as in the picture below).