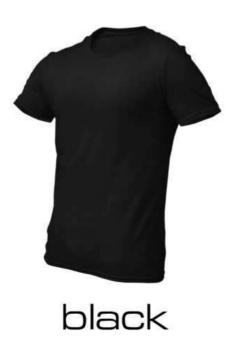

### 100% COTTON 180 GSM **BIO-WASHED**

product code: RS/BC18

These round neck t-shirts are made up of 100% combed cotton and are bio washed to make the fabric more durable after washing.

These t-shirts are a crowd favourite and is recommended by us to every client

Every piece has been crafted to perfection using the latest technology in the clothing industry.

These come in 26 mind - blowing colours to make sure you stand out.

For a **custom colour** of your choice, a minimum order of 250 pcs must be placed.