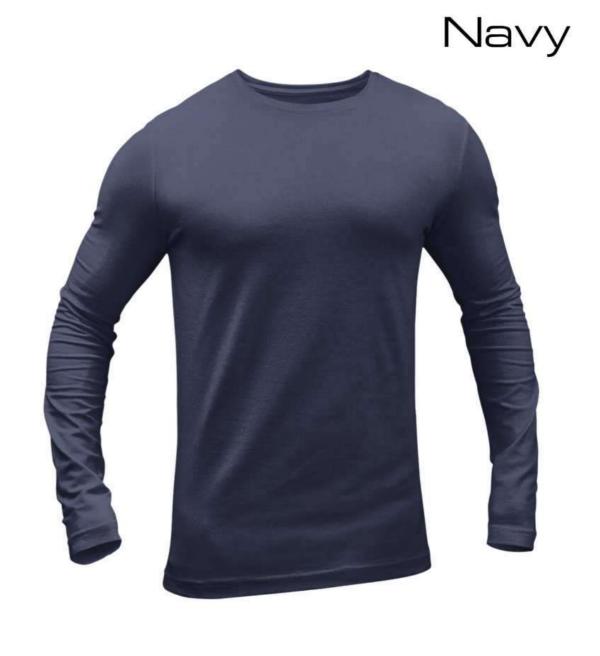

### 100% COTTON 180 GSM **BIO-WASHED**

product code: RS/BC18

These round neck t-shirts are made up of 100% combed cotton and are bio washed to make the fabric more durable after washing.

These t-shirts are a crowd favourite and is recommended by us to every client

Every piece has been crafted to perfection using the latest technology in the clothing industry.

These come in 26 mind - blowing colours to make sure you stand out.

For a **custom colour** of your choice, a minimum order of 250 pcs must be placed.