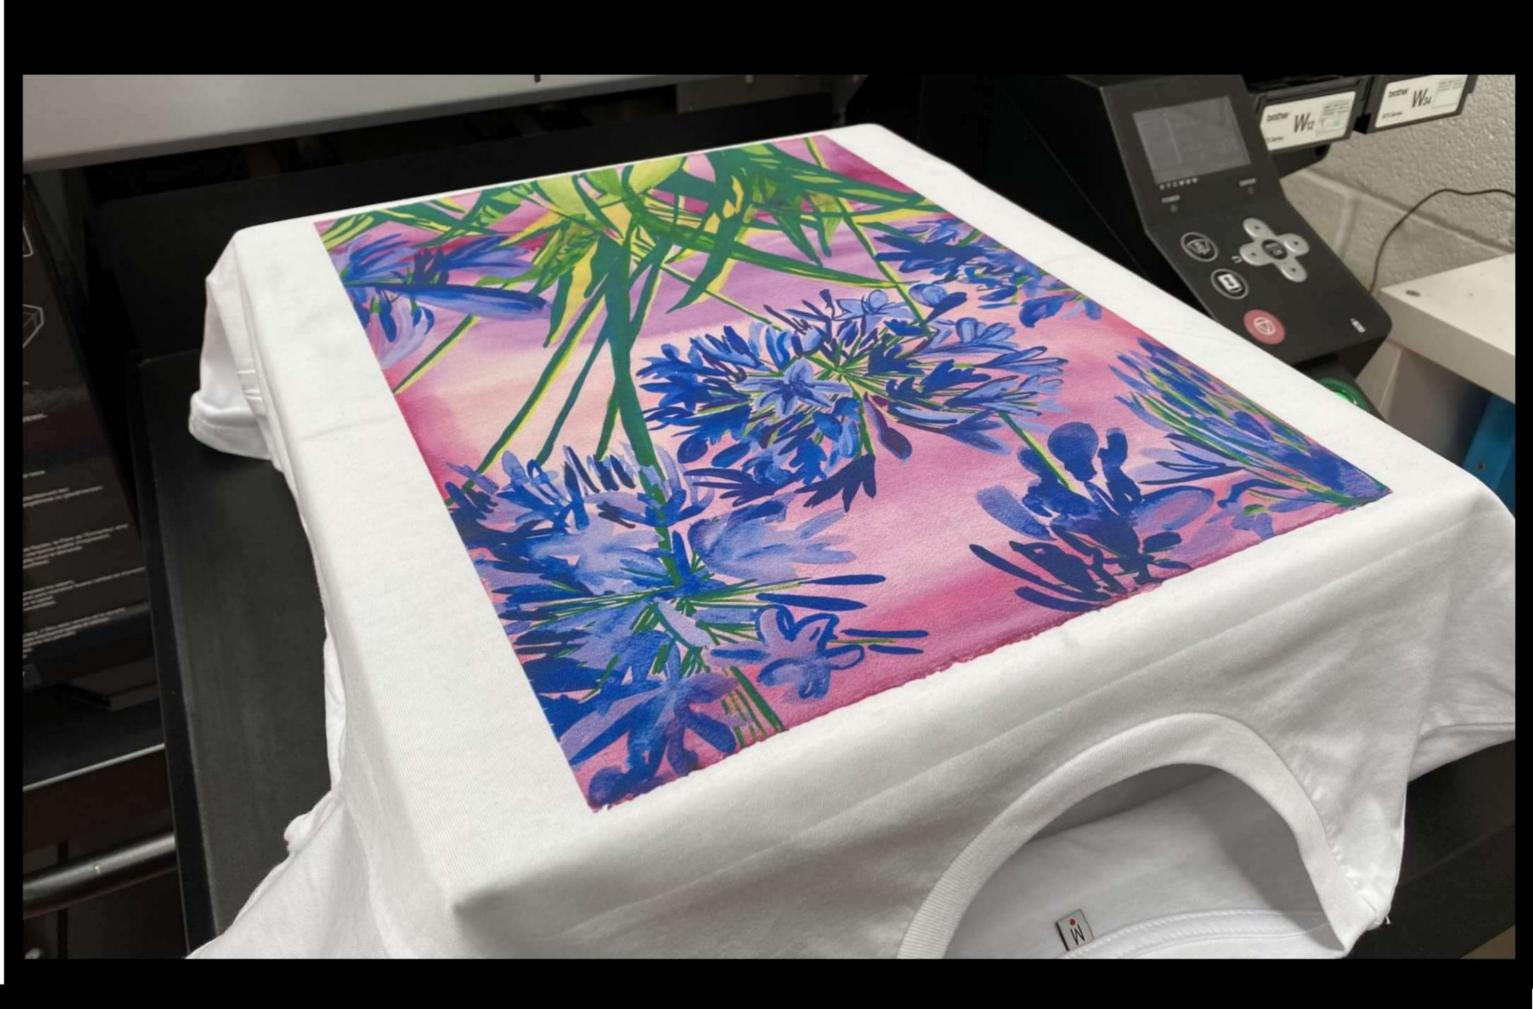

These vinyls are cut by our laser machines into the shape of your design and then heat pressed on the garment

DTG, or Direct To Garment printing is a process where the ink is transferred straight to the fabric of the t-shirt, This process is costly and suitable for high end prints where the design is embedded into the fabric.

This type of printing takes longer than the other methods and is suitable for clothing brands looking to print colourfull designs in a much premium way as compared to dtf.

At The Randoms Studios we use cutting edge apanese machines for our precision embroidery services apparel, bringing your vision to life with unmatched accuracy and quality. Whether it's custom logos, intricate patterns, or personalized monograms, our state-of-the-art equipment ebsures every stitch is perfect.