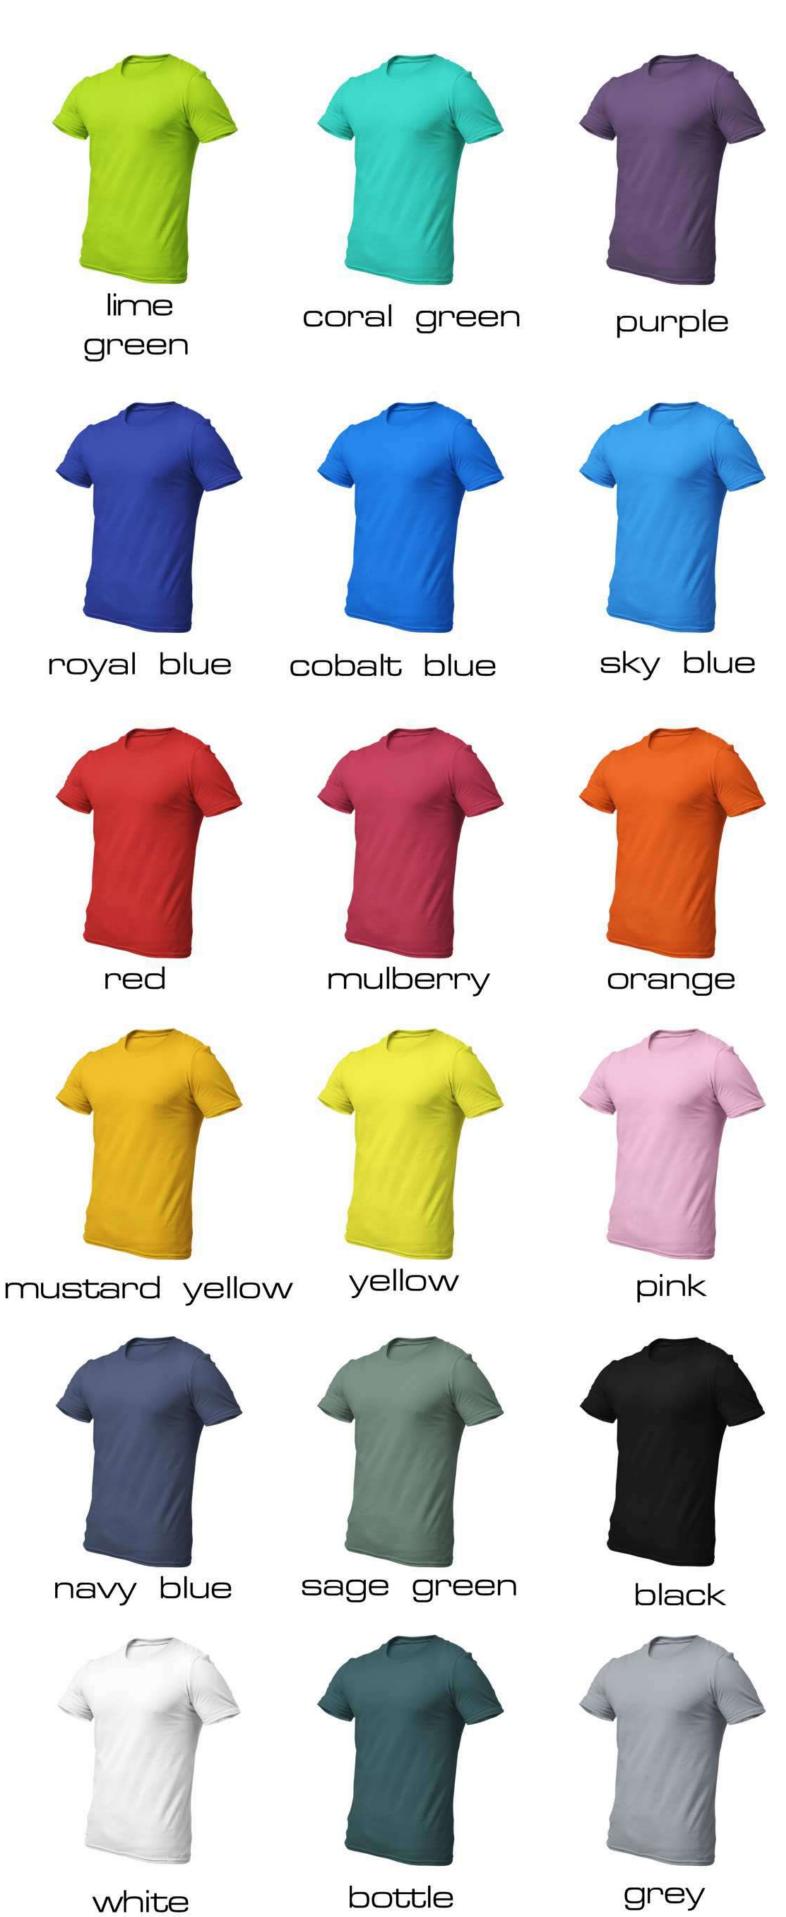

Every piece has been crafted to perfection using the latest technology in the clothing industry.

These come in 26 mind - blowing colours to make sure you stand out.

For a **custom colour** of your choice, a minimum order of 250 pcs must be placed.

navy

turquoise

lavender

purple

salmon pink

mint green sage green

olive

melange colours will contain a certain percentage of polyester.

red

maroon

brick red

royal blue

orange

purple melange

burgandy

29

30

31

31

31

anthra melange

green melange

melange

white melange

yellow

red melange

44

46

48

50

52

SIZE