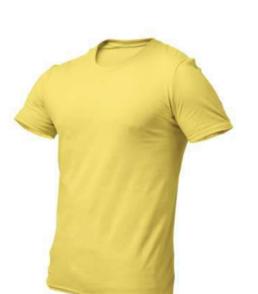

### 100% COTTON 180 GSM **BIO-WASHED**

product code: RS/BC18

These round neck t-shirts are made up of 100% combed cotton and are bio washed to make the fabric more durable after washing.

These t-shirts are a crowd favourite and is recommended by us to every client

Every piece has been crafted to perfection using the latest technology in the clothing industry.

These come in 26 mind - blowing colours to make sure you stand out.

For a **custom colour** of your choice, a minimum order of 250 pcs must be placed.