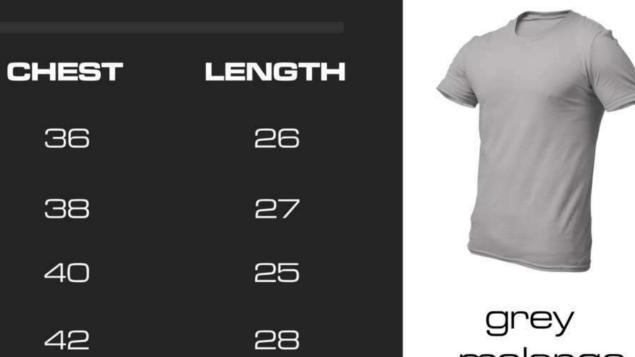

### POLY-COTTON 160 GSM

product code: RS/PC16

These t-shirts are made with poly-cotton mixture thus feel light and comfortable on wearing

they are suitable for priinting with various techniques.

FOR CUSTOM COLOUR OF YOUR CHOICE minimum

### 50 pcs

| SIZE | CHEST | LENGTH |
|------|-------|--------|
| S    | 38    | 26     |
| Μ    | 40    | 27     |
| L    | 42    | 28     |
| XL   | 44    | 29     |
| 2XL  | 46    | 30     |