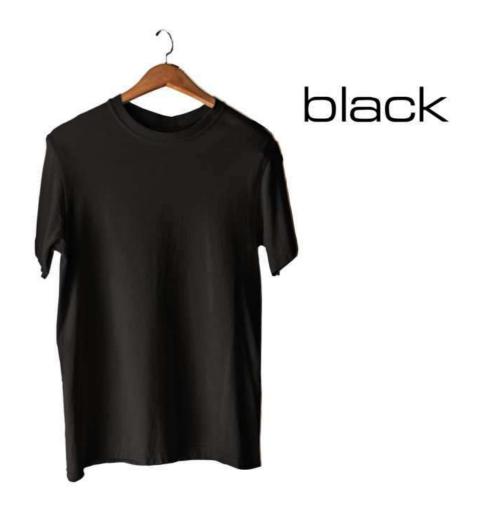

### 100% COTTON 180 GSM **BIO-WASHED**

product code: RS/BC18

These round neck t-shirts are made up of 100% combed cotton and are bio washed to make the fabric more durable after washing.

These t-shirts are a crowd favourite and is recommended by us to every client

Every piece has been crafted to perfection using the latest technology in the clothing industry.

These come in 26 mind - blowing colours to make sure you stand out.

For a **custom colour** of your choice, a minimum order of 250 pcs must be placed.

navy

turquoise

lavender

purple

salmon pink

mint green sage green

olive

melange colours will contain a certain percentage of polyester.

red

maroon

brick red

royal blue

orange

purple melange

burgandy

29

30

31

31

31

anthra melange

green melange

melange

white melange

yellow

red melange

44

46

48

50

52

SIZE

XS

S

M

 $\times$ L

2XL

 $\exists XL$ 

4XL

5XL