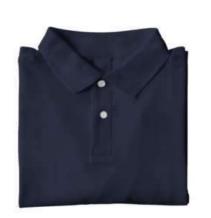

We offer 2 qualities
of polos with their
respective colour options.
Embroidered polos are perfect for
promotional events and office or
factory staff.

- 220 GSM 100% Cotton Non - Bio Washed
- 260 GSM 100% Cotton
   Bio washed

### 100% COTTON 220 GSM

product code: RS/P22

Our polos are tailored with 100% cotton material. The only exception is made for the melange colours, which comprise of a certain percentage of polyester.

These polos are available in 20 fabulous colours. Ideally, they are suitable to be embroidered but can also be printed for promotional purposes.

These polos are best worn by office staffs, but can definitely be styled from time to time.

dark navy

navy

denim

sky

wine

red

purple