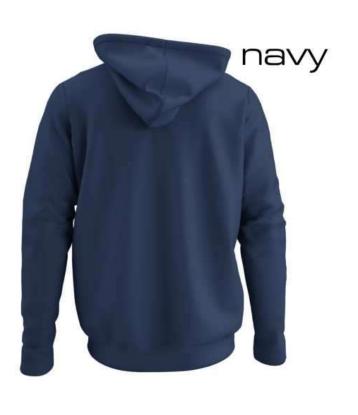

### 100% COTTON 550 GSM

product code: RS/HC55

These cotton-rich hoodies are crafted with a rich 550 gsm fabric tailored for utmost comfort.

Our eco-friendly bio washing process ensures durability and the brushed interior offers luxury like no other:

For a **custom colour** of your choice,
A minimum order of **250 pcs** must be placed.

| SIZE | CHEST | LENGTH |
|------|-------|--------|
| S    | 42    | 26     |
| M    | 44    | 27     |
| L    | 46    | 28     |
| XL   | 48    | 29     |
| 2XL  | 50    | 30     |
| ЗXL  | 52    | 31     |
|      |       |        |