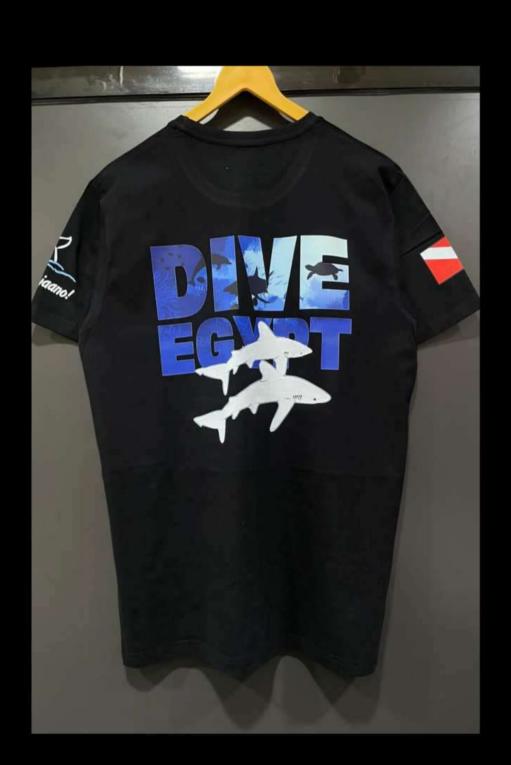

### DTF Printing

Direct to film printing is also known as sticker print. Using this technique, we print colourful and detailed designs. It is ideal for t-shirts and hoodies but can be used on polos as well.