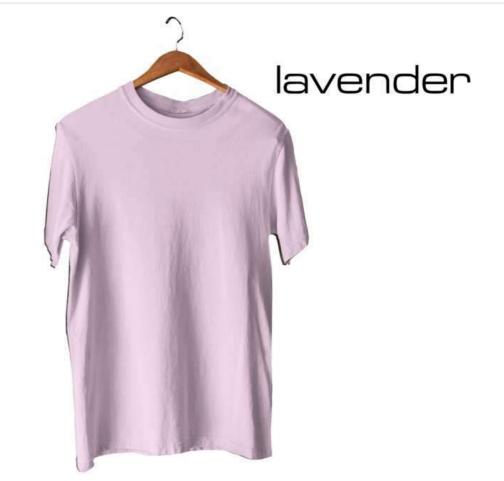

navy

turquoise

lavender

purple

salmon pink

mint green sage green

olive

melange colours will contain a certain percentage of polyester.