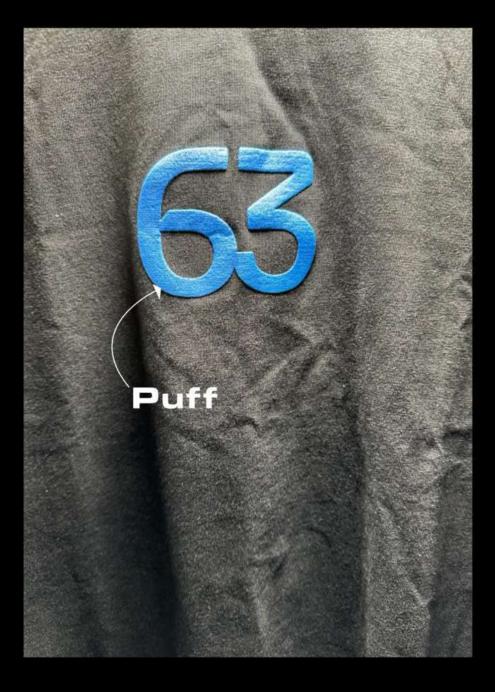

### SCREEN Printing

Screen printing is a technique in which the dye is transferred to the fabric using a mesh screen. This technique is ideal for designs having 1-5 colours and the qty. being large.

When the dye is transferred to the garment multiple times, over the same design, it puffs out giving a 3D touch and premium feel.