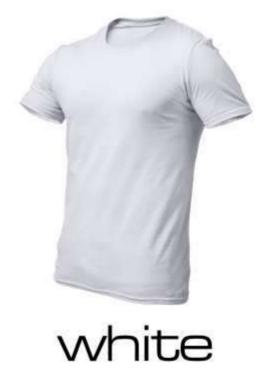

navy

turquoise

lavender

purple

salmon pink

mint green sage green

olive

melange colours will contain a certain percentage of polyester.