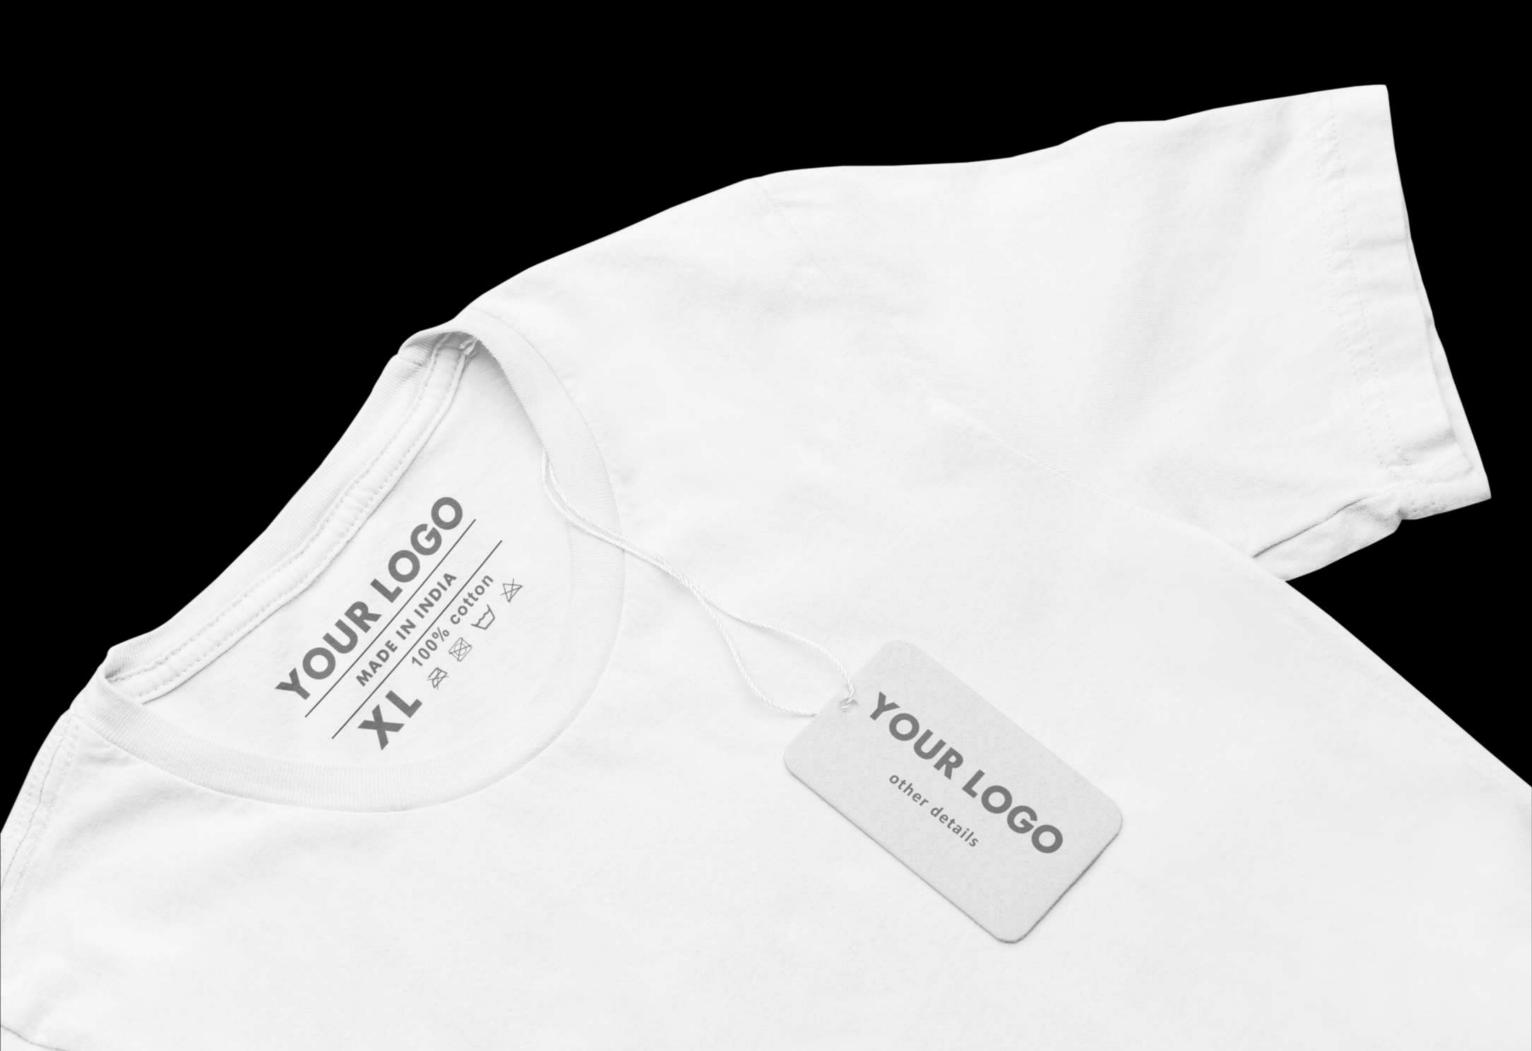

### 100% COTTON 180 GSM **BIO-WASHED**

product code: RS/BC18

These round neck t-shirts are made up of 100% combed cotton and are bio washed to make the fabric more durable after washing.

These t-shirts are a crowd favourite and is recommended by us to every client

Every piece has been crafted to perfection using the latest technology in the clothing industry.

These come in 26 mind - blowing colours to make sure you stand out.

For a **custom colour** of your choice, a minimum order of 250 pcs must be placed.