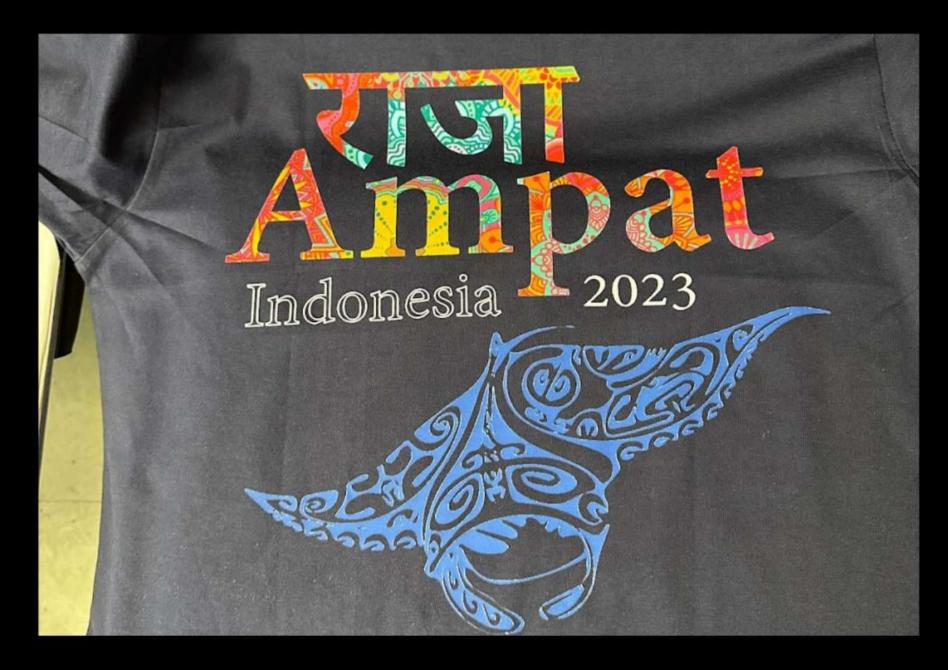

### DTF Printing

Direct to film printing is also known as sticker print. Using this technique, we print colourful and detailed designs. It is ideal for t-shirts and hoodies but can be used on polos as well.