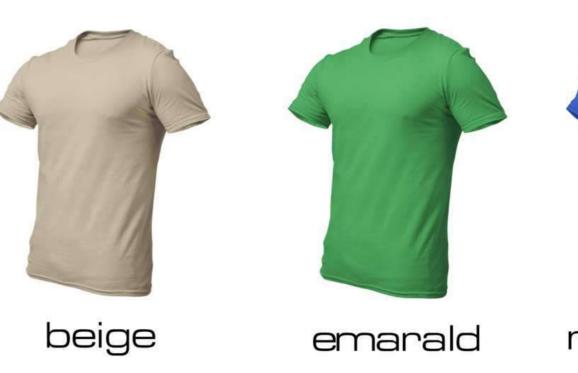

Every piece has been crafted to perfection using the latest technology in the clothing industry.

These come in 26 mind - blowing colours to make sure you stand out.

For a **custom colour** of your choice, a minimum order of 250 pcs must be placed.

navy

turquoise

lavender

purple

salmon pink

mint green sage green

olive

melange colours will contain a certain percentage of polyester.