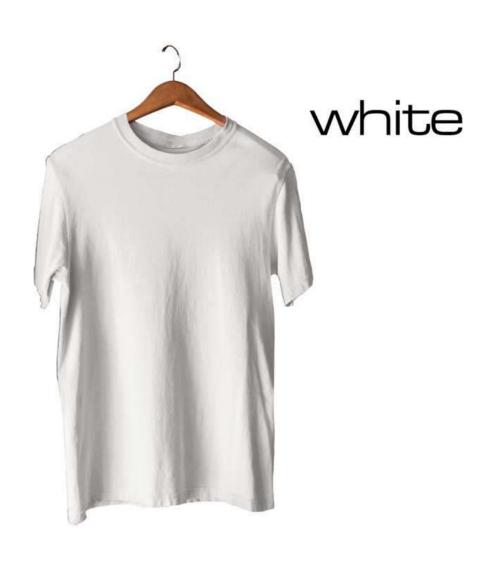

### 100% COTTON 180 GSM **BIO-WASHED**

product code: RS/BC18

These round neck t-shirts are made up of 100% combed cotton and are bio washed to make the fabric more durable after washing.

These t-shirts are a crowd favourite and is recommended by us to every client

Every piece has been crafted to perfection using the latest technology in the clothing industry.

These come in 26 mind - blowing colours to make sure you stand out.

For a **custom colour** of your choice, a minimum order of 250 pcs must be placed.

navy

turquoise

lavender

purple

salmon pink

mint green sage green

olive

melange colours will contain a certain percentage of polyester.

red

maroon

brick red

royal blue

orange

purple melange

burgandy

29

30

31

31

31

anthra melange

green melange

melange

white melange

yellow

red melange

44

46

48

50

52

SIZE

XS

S

M

 $\times$ L

2XL

 $\exists XL$ 

4XL

5XL