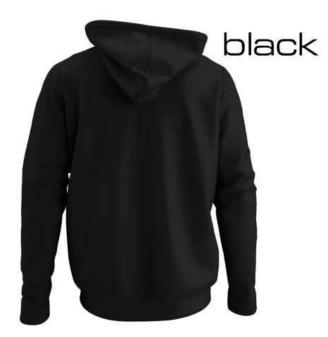

### 100% COTTON 550 GSM

product code: RS/HC55

These cotton-rich hoodies are crafted with a rich 550 gsm fabric tailored for utmost comfort.

Our eco-friendly bio washing process ensures durability and the brushed interior offers luxury like no other:

For a **custom colour** of your choice,
A minimum order of **250 pcs** must be placed.

| SIZE | CHEST | LENGTH |
|------|-------|--------|
| S    | 42    | 26     |
| M    | 44    | 27     |
| L    | 46    | 28     |
| XL   | 48    | 29     |
| 2XL  | 50    | 30     |
| ЗXL  | 52    | 31     |
|      |       |        |