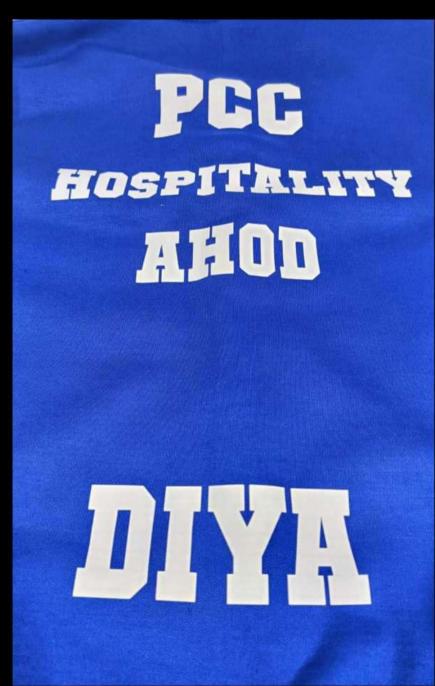

This kind of of printing is used for our corporate clients which have colourfull logos as well as colleges requiring customized t-shirts (Different name behind every t-shirt as in the picture below).